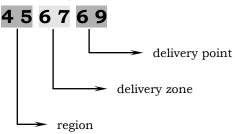

# **Postcode**Postcode type and position of digits in separate line, below

6 digits in separate line, below the number and the name of the delivery post office

# **PAK Coding method**

Position of the address on the envelope

Bottom right-hand corner

**Alignment of** Left address lines aligned

**Address format** 

Post Serbia has introduced a new six-digit postcode -"postal address code" (PAK) which goes down to the street level. To address a mail item properly to Serbia, the PAK shall be included in the address below the number and the name of the delivery post office.