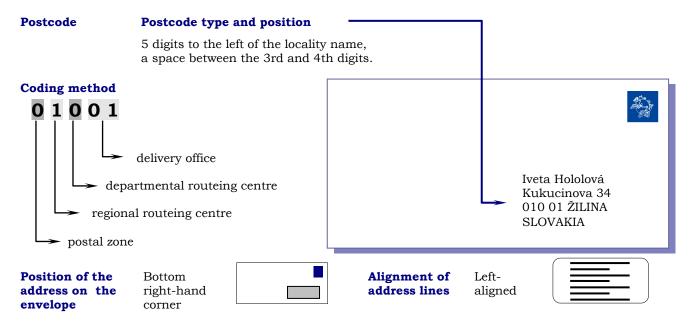

#### **Address format**

A two-character space separates the postcode from the delivery office name.

The address should include:

- the addressee identification (family name, first name, company name);
- delivery point (name of street, square, place, locality, district and house number, position number, floor number) or delivery service (poste restante, P.O. Box + number or indication of letter box number);
- routeing information (postcode followed by name and number of delivery office).